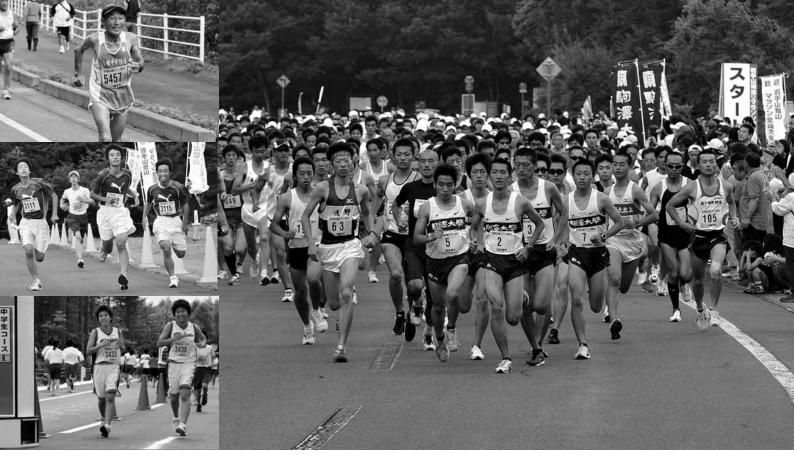

## 初夏の岩手山ろくを駆け抜ける 18 回岩手山焼走りマラソン全国大

場に開催されました。

場に開催されました すっコース(2\*n)の全4コー リーコース(2\*n)の全4コー リーコース(2\*n)の全4コー リーコース(2\*n)の全4コー リーコース(2\*n)の全4コー

ランナーを激励しました。 は、それぞれの力を発揮して 岩手山パノラマラインを使っ 最多の参加者を迎え、新たに は、記録や目標に向って、 らスタートしたランナーたち がんばってください」と参加 て行われます。選手の皆さん T スを駆け抜けました。 を先頭に、一般10㌔コースか 地域の協力により開催され 開会宣言で田村正彦市長は 駒沢大学陸上競技部の5人 いる本大会。ことしは過去 コ |