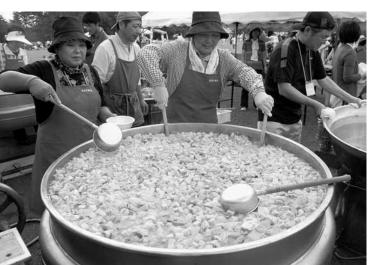

## 初夏の岩手山ろくを駆け抜ける 18 回岩手山焼走りマラソン全国大

場に開催されました。

場に開催されました すっコース(2\*n)の全4コー リーコース(2\*n)の全4コー リーコース(2\*n)の全4コー リーコース(2\*n)の全4コー リーコース(2\*n)の全4コー

ランナーを激励しました。 は、それぞれの力を発揮して 岩手山パノラマラインを使っ 最多の参加者を迎え、新たに は、記録や目標に向って、 らスタートしたランナーたち がんばってください」と参加 て行われます。選手の皆さん T スを駆け抜けました。 を先頭に、一般10㌔コースか 地域の協力により開催され 開会宣言で田村正彦市長は 駒沢大学陸上競技部の5人 いる本大会。ことしは過去 コ |

●市民が早朝から準備した豚汁などをゴール後の参加 者に振る舞いました

コース内には給水所が設けられ、選手の渇きを潤します