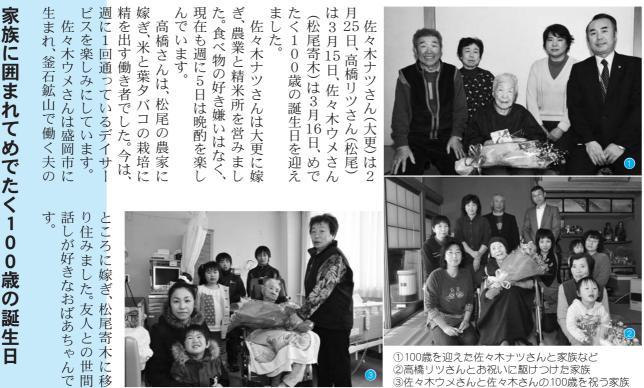

ク

ッ

7

Ľ

話

題

①100歳を迎えた佐々木ナツさんと家族など ②高橋リツさんとお祝いに駆けつけた家族 ③佐々木ウメさんと佐々木さんの100歳を祝う家族

プ