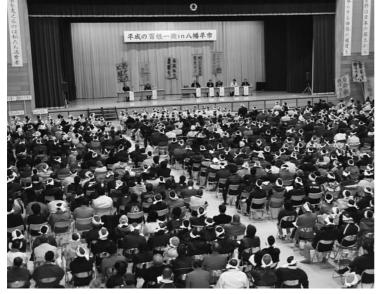

プ 7 ッ

農業の再生を国政に訴える平成の百姓

揆

モ行進。横断幕やむしろ旗をら、会場まで約450人がデ 掲げて、農家の窮状をアピー 実情を国政に訴えました。 より年々厳しさを増す農業の の価格低迷、資材高騰などに 100人が参加して、農産物 体育館で開かれました。 は3月8日、市総合運動公園 農業関係者や市民など約1 平成の百姓一揆加八幡平市 西根地区市民センター前か

ク

ッ

ピ

題

話

会場には約1100人が集まり、農業の再生を訴えました

むしろ旗などを掲げてデモ行進

の取り組みについて議論。会策についての考え方や、今後出席しました。各党の農業政千鶴子氏、社民・菅野哲雄氏が 請書を手渡し、農業の再生を能な価格保障などを求める要 や食料自給率向上、再生産可 に継がせることもできない」 で経営はとても苦しく、息子 Ⅲとする考えはないか」「借金 にあった人たちの雇用の受け 場からは、「農業を派遣切り 公明・井上義久氏、共産・高橋 沢徳一郎氏、民主・主浜了氏、 訴えました。 員 などの声が上がりました。 は、5 政党を代表して自民・玉 ルしました。 パネルディスカッションに 参加者から5政党の国会議 へ、後継者が育つ農業政策