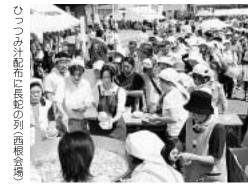

#### 第1回 八幡平市産業まつり

華やかな盆踊りパレード(安代会場)

歓声を上げながら、夢中でニジマスを追いかける子どもたち(西根会場)

西根会場では、大更小、西根中、松尾中の吹奏楽演奏など中、松尾中の吹奏楽演奏など中、松尾中の吹奏楽演奏など中、松尾中の吹奏楽演奏などでした。 一方問に答える八幡平市〇× が来場者を楽しませました。 一方とが、金田のでは、芸能歌の骨抜き解体実演、恒例のジャンボひっつみ汁無料配が、本代会場では、芸能歌語のでで、本頭のはどが紹介されました。 一方とはどめ、安代小マールをでは、芸能歌語のほか、みそつけたんぱやの大幡平りない。 大下では牛の丸焼きが大人気。 ではどの手作り料理が好評が好評が好評がよい。 たくさんの人が訪れました。みイベントなどが人気を集め、特産品の紹介や多数のお楽し特産品の紹介の多数のお楽し 根地区体育館前広場と安代総 月2、3の 産業まつりと