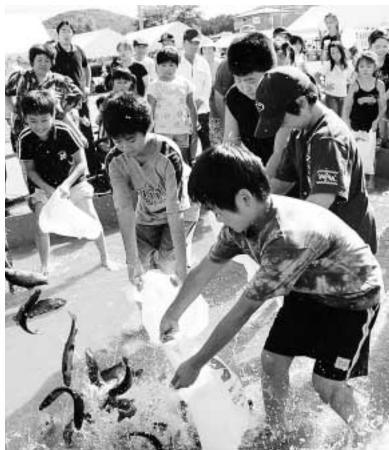

#### 第1回 八幡平市産業まつり

華やかな盆踊りパレード(安代会場)

歓声を上げながら、夢中でニジマスを追いかける子どもたち(西根会場)

西根会場では、大更小、西根中、松尾中の吹奏楽演奏など中、松尾中の吹奏楽演奏など中、松尾中の吹奏楽演奏など中、松尾中の吹奏楽演奏などでした。 一方問に答える八幡平市〇× が来場者を楽しませました。 一方とが、金田のでは、芸能歌の骨抜き解体実演、恒例のジャンボひっつみ汁無料配が、本代会場では、芸能歌語のでで、本頭のはどが紹介されました。 一方とはどめ、安代小マールをでは、芸能歌語のほか、みそつけたんぱやの大幡平りない。 大下では牛の丸焼きが大人気。 ではどの手作り料理が好評が好評が好評がよい。 たくさんの人が訪れました。みイベントなどが人気を集め、特産品の紹介や多数のお楽し特産品の紹介の多数のお楽し 根地区体育館前広場と安代総 月2、3の 産業まつりと