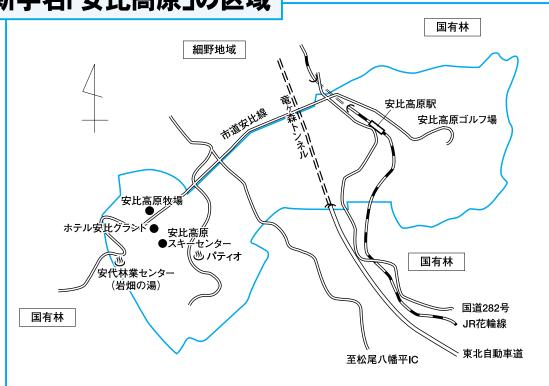

#### 新字名「安比高原」の区域

## 変更する区域の範囲

安比高原の観光施設および

# 字の名称を「安比高原」に変更

月

H

から安比地域の住所が『八幡平

市安比高原」に変わります

ルフ場や牧場を有な観光地として、ス 訪れて 四季を通して多くの観光客が ンション街を形成す います 、スキ が成するなど、 市の主要

| 北<br>境            | 南境     | 西<br>境                  | 東<br>境            |
|-------------------|--------|-------------------------|-------------------|
| 安比高原ゴルフ場市道安比線境および | 国有林境まで | 有林境まで会む水路境および国安比高原牧場施設を | 含む国有林境まで安比高原ゴルフ場を |

## 変更の内容

望もあり、7月の市議会で土とに加えて地域住民からの要

【松尾地区】 り変わります。 示は、10月1日 は、10月1日から次のとお変更となる区域内の住所表

どの再編も進め、地域の一体り、さらなる観光振興を目指り、さらなる観光振興を目指し、議決されました。これによて変更することについて提案に変更することについて提案

### 割の番地の 八幡平 市安比高原〇

現住所

各総合支所などの窓口で、住が必要となる場合は、市役所・住所変更による各種手続き 213) (☎76-2111、内線 市企画総務部総務課行政 ■問い合わせ します。 所変更の証明書を無料で発行 ますので、次号でお知る郵便番号も新たに設 ら 置させ

【安代地区】

| 安比高原ゴルフ場を<br>会む国有林境まで<br>有林境まで<br>国有林境まで | 国友   | 有含安なない                             | 一会安かり         |
|------------------------------------------|------|------------------------------------|---------------|
|                                          | 林境まで | <br>  境まで<br>  水路境および <br>  水路境および | 国有林境までに高原ゴルフ場 |