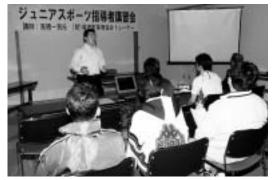

## 子どもたちにスポ ッ を安全に学ばせたい

プ

話

題

われました。 しトー キャス現場をつ 子どもたちが安心してス ーツに取り組める環境をつ

ツ

ども実技を交えて学びました。 が予防法や外傷の応急措置な の高橋一男さんと、全米アスの高橋一男さんと、全米アス の高橋一男さんと、全米アス

に出場

した。

会式では しま

田 Ш

小 2 年

ю

7

ク

子どもの成長曲線に合わせた指導方法を学びました