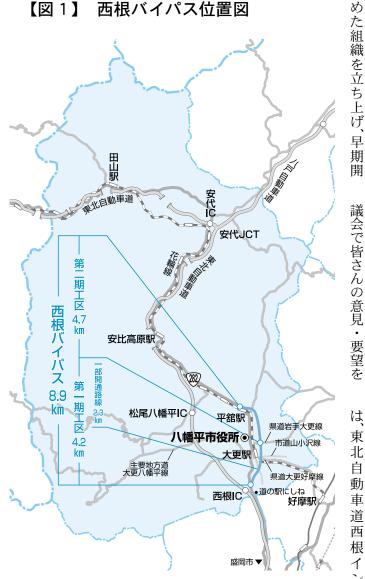

| きの道路です。第1期工 | 部市計画央定されと、総正長線(図1を参照)。平成6年に | 号東側を南北に迂回する | 西根バイパスは、国道28 |   | 国道282号東側に整備 | バイパス総延長は約9㌔ |    | 早期開通を目指します。 | 集約しながら円滑化を図り、 | 市民の関心 | 第2共コト   |  |
|-------------|-----------------------------|-------------|--------------|---|-------------|-------------|----|-------------|---------------|-------|---------|--|
| 線 j         | 固宅                          | 舘の          | 団            | 照 | が<br>笋      | 国道          | 地占 | 手士          | ター            | し、    | ע<br>וו |  |