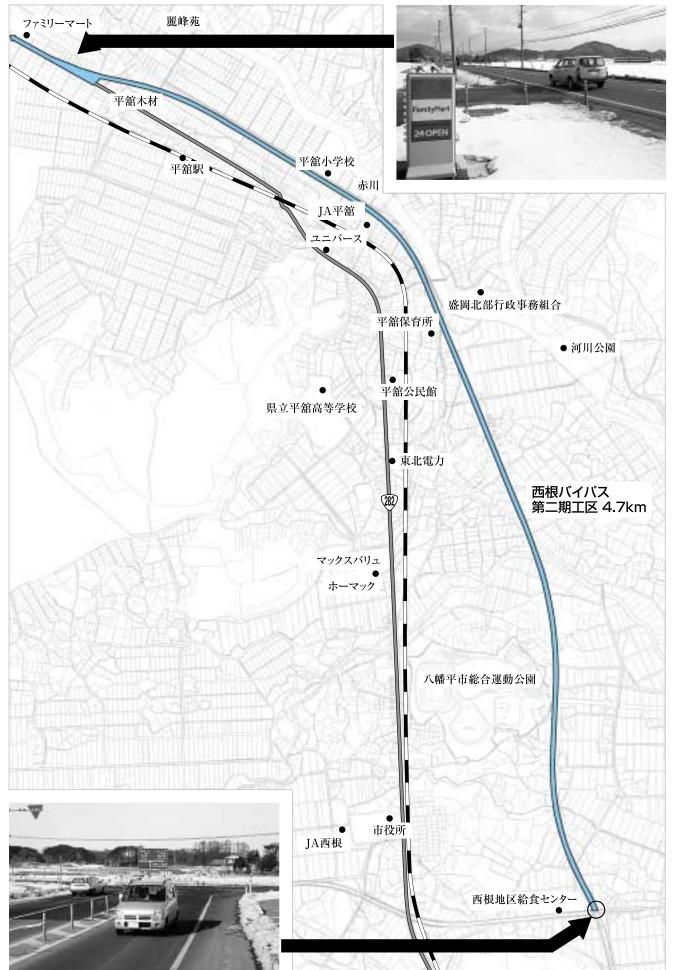

西根バイパス第2期工区・平成6年西根都市計画道路図 【図2】

国 道 282号

期工区は、19年度に一部区間期工区は、19年度に一部区間の1.1年度に一部区間第1期工区は県道岩手大更 271)まで。 271)まで。 271)まで。 平 西 成 根 しくは、市産業建設 20年の春に暫定開通バイパス第1期工区 定です。 内線 部 1 建

ターチェンジ付近から県道岩 シレフ計画されました。 イパスが計画されました。 イパスが計画されました。

| きの道路です。第1期工 | 部市計画央定されと、総正長線(図1を参照)。平成6年に | 号東側を南北に迂回する | 西根バイパスは、国道28 |   | 国道282号東側に整備 | バイパス総延長は約9㌔ |    | 早期開通を目指します。 | 集約しながら円滑化を図り、 | 市民の関心 | 第2共コト   |  |
|-------------|-----------------------------|-------------|--------------|---|-------------|-------------|----|-------------|---------------|-------|---------|--|
| 線 j         | 固宅                          | 舘の          | 団            | 照 | が<br>笋      | 国道          | 地占 | 手士          | ター            | し、    | ע<br>וו |  |