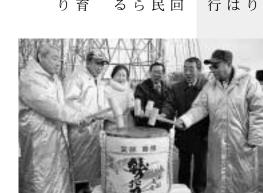

## 安代地区で開催される東日本バイアスロン競技大会などの各種スキー大会支援協定を結ぶ調印式は12月8日、陸上自衛隊岩手駐屯地で行われました。 これは、市スキー大会実行とが、会場やコース整備などがは、会場やコース整備などががあるのです。自衛を求めているものです。自衛をようと毎年、自衛隊に協力を求めているものです。自衛をようと毎年、自衛隊に進めようと毎年、自衛隊に協力を求めているものです。自衛隊は、会場やコース整備などがをした場合の応急救護なども担っています。

過ごしました。 し、楽しい

田村正彦市長(写真左)と小林茂岩手駐屯地司令