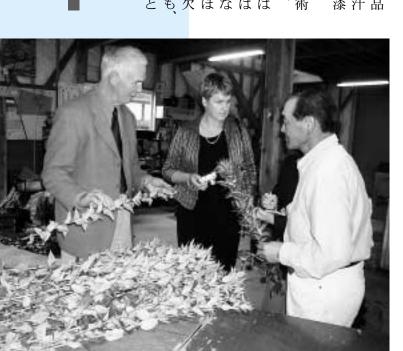

### Z の研究者訪れリン ウ交流深める

N

プ

代地区でリンドウの生の研究者2人は10月するニュージーランド 市とリンドウを通じて交流 完者2人は10月2日、安ニュージーランド(NZ) 月2日、安

国の協力関係を一見んは「情報交換をしな こながら、アット・ 層深 た両さ

いて情報交換を行いハーベスト(収穫後の開発技術交流な

### 畠山正徳さんの作業場で、リンドウの仕 分け作業を見学し、意見交換するニュー

まし

縁起のよい紅白もち700個がまかれました

では、地域の人たちや寄った。 当日は、地域の人たちや寄った。 かれました。 当日は、地域の人たちや寄った。 かれました。